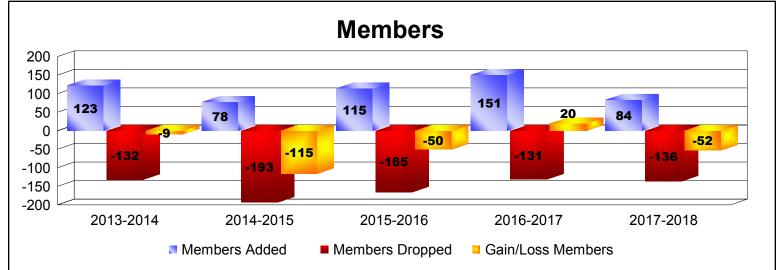

District 9 SE As of June 2018 Cumulative

| Year      | New<br>Clubs | Dropped<br>Clubs | Gain/<br>Loss<br>Clubs | New<br>Members | Charter<br>Members | Reinstate<br>Members | Transfer<br>Members | Total<br>Member<br>Added | Total<br>Members<br>Dropped | Gain/<br>Loss<br>Members |
|-----------|--------------|------------------|------------------------|----------------|--------------------|----------------------|---------------------|--------------------------|-----------------------------|--------------------------|
| 2013-2014 | 0            | 0                | 0                      | 92             | 23                 | 5                    | 3                   | 123                      | -132                        | -9                       |
| 2014-2015 | 0            | -3               | -3                     | 71             | 0                  | 3                    | 4                   | 78                       | -193                        | -115                     |
| 2015-2016 | 1            | -2               | -1                     | 76             | 30                 | 5                    | 4                   | 115                      | -165                        | -50                      |
| 2016-2017 | 1            | 0                | 1                      | 100            | 46                 | 2                    | 3                   | 151                      | -131                        | 20                       |
| 2017-2018 | 0            | -1               | -1                     | 80             | 0                  | 4                    | 0                   | 84                       | -136                        | -52                      |
| Average   | 0            | -1               | -1                     | 84             | 20                 | 4                    | 3                   | 110                      | -151                        | -41                      |