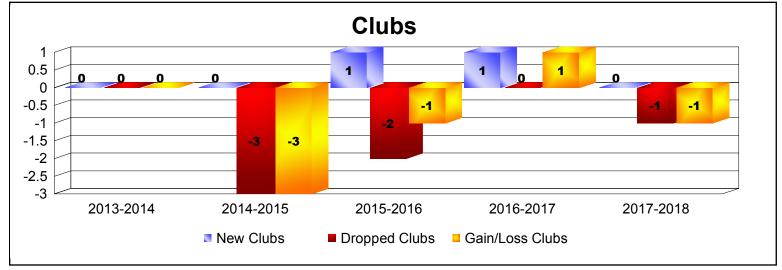

District 9 SE As of June 2018 Cumulative

| Year      | New<br>Clubs | Dropped<br>Clubs | Gain/<br>Loss<br>Clubs | New<br>Members | Charter<br>Members | Reinstate<br>Members | Transfer<br>Members | Total<br>Member<br>Added | Total<br>Members<br>Dropped | Gain/<br>Loss<br>Members |
|-----------|--------------|------------------|------------------------|----------------|--------------------|----------------------|---------------------|--------------------------|-----------------------------|--------------------------|
| 2013-2014 | 0            | 0                | 0                      | 92             | 23                 | 5                    | 3                   | 123                      | -132                        | -9                       |
| 2014-2015 | 0            | -3               | -3                     | 71             | 0                  | 3                    | 4                   | 78                       | -193                        | -115                     |
| 2015-2016 | 1            | -2               | -1                     | 76             | 30                 | 5                    | 4                   | 115                      | -165                        | -50                      |
| 2016-2017 | 1            | 0                | 1                      | 100            | 46                 | 2                    | 3                   | 151                      | -131                        | 20                       |
| 2017-2018 | 0            | -1               | -1                     | 80             | 0                  | 4                    | 0                   | 84                       | -136                        | -52                      |
| Average   | 0            | -1               | -1                     | 84             | 20                 | 4                    | 3                   | 110                      | -151                        | -41                      |